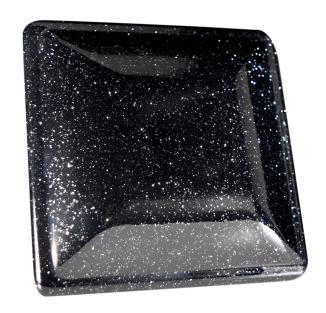

### **FEATURES:**

- 5 grams per bottle
- Micron Size: 200-700 μm
- Temperature Limit 400°F
- Recommended Pour: 1 shot per 1lb of solid color / 1 shot per 2lbs of clear coat
- Shot mixed with Super Mirror Clear & coated over Satin Black base